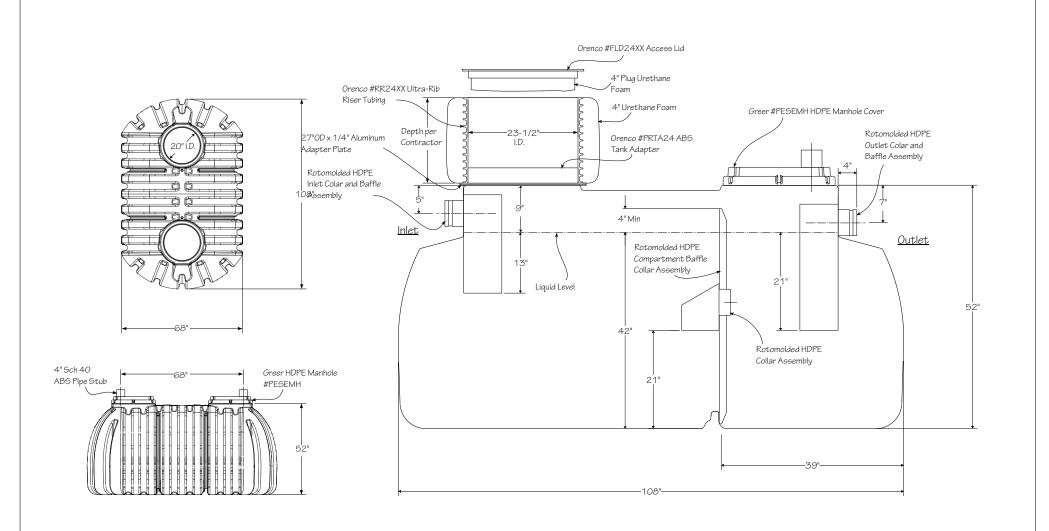

## Interior Plumbing - 1000 Gallon Low Profile, 4' Max Burial. Polyethylene Septic Tank

NOTES:

1. Four foot max burial depth.

2. Tank, interior compartment baffle, manholes, inlet and outlet are rotationally molded from 354 lbs of NOVA SURPASS #245 HDPE.

3. For ease of installation, apply liquid dishwash detergent to abs or pvc pipe before slipping inside Fernco couplings.

Tank shall be molded a green color.

These drawings represent a proprietary design of Greer Tank & Welding and may not be used for source design or procurement purposes by other than Greer Tank & Welding

## <u>1000 Gallon Low Profile, 4' Max Burial,</u> Polyethylene Septic Tank <u>Stock w/ Manholes</u>

| Dwn by: dmg | Not to Scale | © August 12, 2019 |
|-------------|--------------|-------------------|
| Page 1 of 1 |              | Dwg No. 190831    |