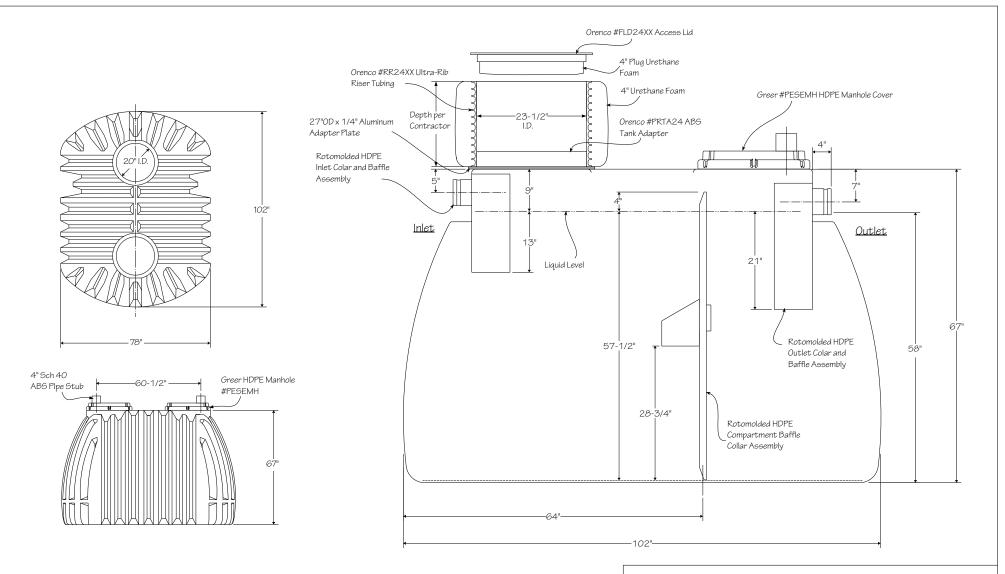

## Interior Plumbing - 1250 Gallon, 10 'Max Burial, Polyethylene Septic Tank

## NOTES:

- 1. 10 foot maximum burial depth.
- 2. Tank, interior compartment baffle, manholes, inlet and outlet are rotationally molded from 614 lbs of NOVA SURPASS #245 HDPE.
- 2. For ease of installation, apply liquid dishwash detergent to abs or pvc pipe before slipping inside Fernco couplings.