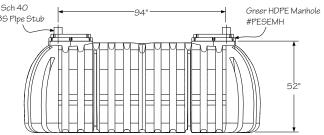

Interior Plumbing - 1250 Gallon Low Profile, 4' Max Burial.
Polyethylene Septic Tank

NOTES:

- 1. Four foot Max Burial depth.
- 2. Tank, interior compartment baffle, manholes, inlet and outlet are rotationally molded from 450 lbs of NOVA SURPASS #245 HDPE.
- 3. For ease of installation, apply liquid dishwash detergent to abs or pvc pipe before slipping inside Fernco couplings.
- 4. Tank shall be molded a green color.

These drawings represent a proprietary design of Greer Tank & Welding and may not be used for source design or procurement purposes by other than Greer Tank & Welding

## 1250 Gallon Low Profile, 4' Max Burial Depth, Polyethylene Septic Tank Stock w/ Manholes

| Dwn by: dmg | Not to Scale | © August 12, 2019 |
|-------------|--------------|-------------------|
| Page 1 of 1 |              | Dwg No. 190831    |