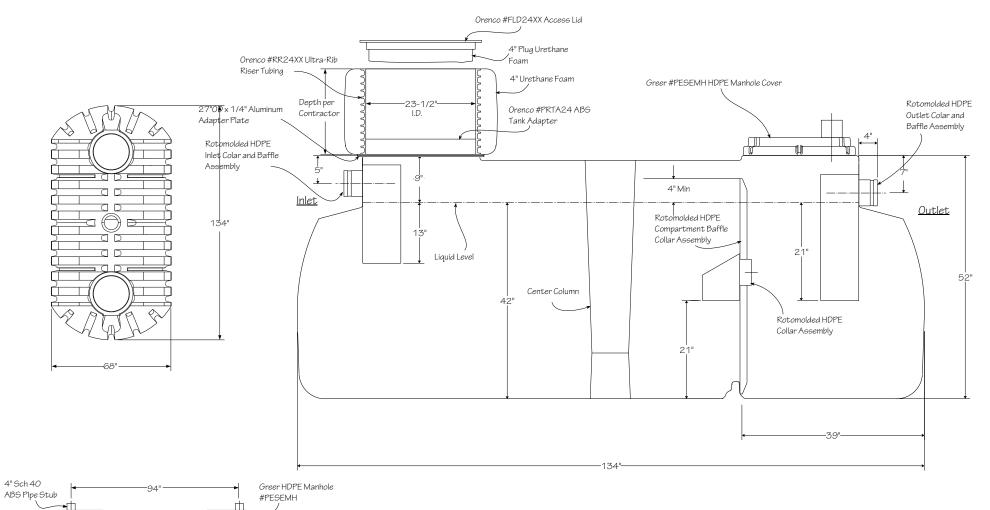

Interior Plumbing - 1250 Gallon Low Profile, 4' Max Burial.
Polyethylene Septic Tank

NOTES:

- 1. Four foot Max Burial depth.
- 2. Tank, interior compartment baffle, manholes, inlet and outlet are rotationally molded from 450 lbs of NOVA SURPASS #245 HDPE.
- 3. For ease of installation, apply liquid dishwash detergent to abs or pvc pipe before slipping inside Fernco couplings.
- 4. Tank shall be molded a green color.

These drawings represent a proprietary design of Greer Tank & Welding and may not be used for source design or procurement purposes by other than Greer Tank & Welding

## 1250 Gallon Low Profile, 4' Max Burial Depth, Polyethylene Septic Tank Stock w/ Manholes

| Dwn by: dmg | Not to Scale | © August 12, 2019 |
|-------------|--------------|-------------------|
| Page 1 of 1 |              | Dwg No. 190831    |