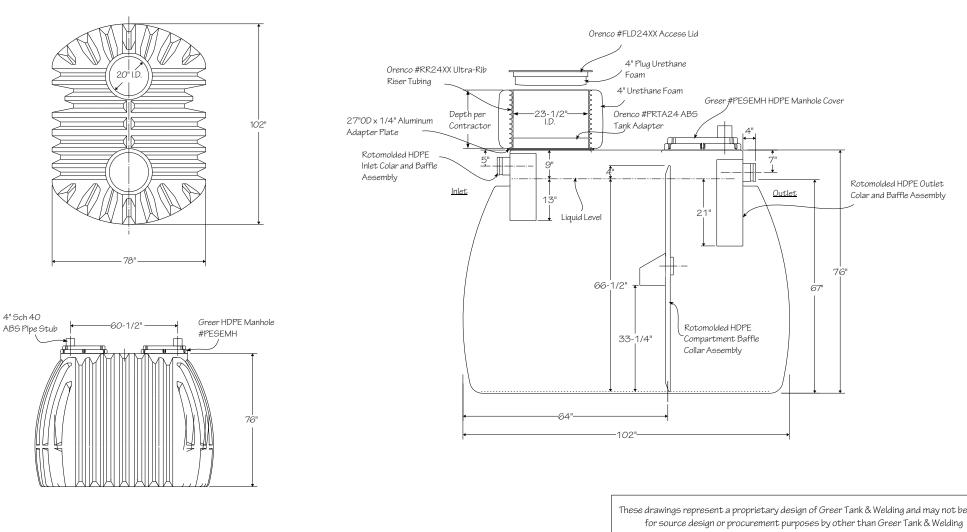

## Interior Plumbina - 1500 Gallon. 10 ' Max Burial. Polvethylene Septic Tank

## NOTES:

1. 10 foot maximum burial depth.

2. Tank, interior compartment baffle, manholes, inlet and outlet are rotationally

molded from 677 lbs of NOVA SURPASS #245 HDPE.

2. For ease of installation, apply liquid dishwash detergent to abs or pvc pipe before slipping inside Fernco couplings.

These drawings represent a proprietary design of Greer Tank & Welding and may not be used