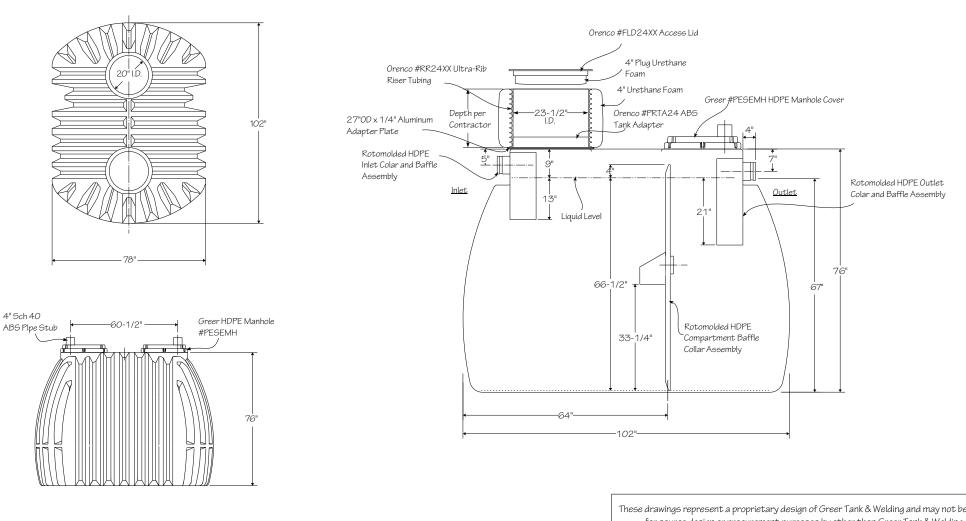

## Interior Plumbing - 1500 Gallon, 4 'Max Burial, Polvethylene Septic Tank

## NOTES:

1. 10 foot maximum burial depth.

2. Tank, interior compartment baffle, manholes, inlet and outlet are rotationally

molded from 523 lbs of NOVA SURPASS #245 HDPE.

3. For ease of installation, apply liquid dishwash detergent to abs or pvc pipe

before slipping inside Fernco couplings.

4. Tank shall be molded in a green color.

These drawings represent a proprietary design of Greer Tank & Welding and may not be used for source design or procurement purposes by other than Greer Tank & Welding

## 1500 Gallon, 4' Max Burial, Polyethylene Septic Tank, Stock w/ Manholes

| Dwn by: dmg | Not to Scale | © August 12, 2019 |
|-------------|--------------|-------------------|
| Page 1 of 1 |              | Dwg No.190813     |